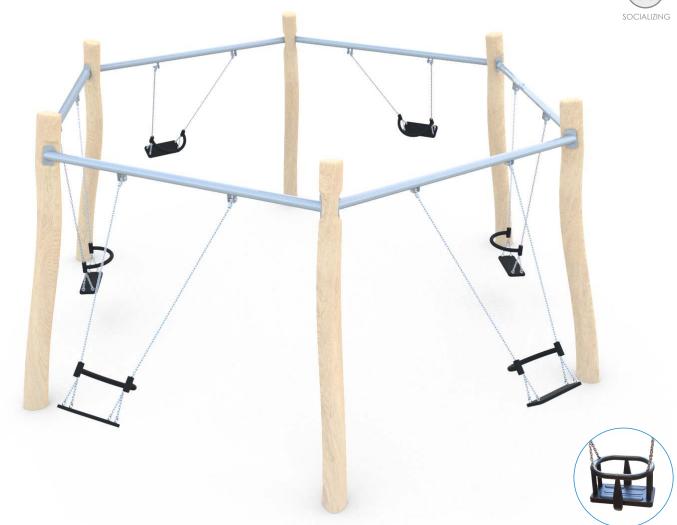

## INFORMATION ABOUT THE PRODUCT

| Dimensions                                                                                                                       | ca. 530 x 605 cm  |
|----------------------------------------------------------------------------------------------------------------------------------|-------------------|
| Safety zone                                                                                                                      | ca.1106 x 1176 cm |
| Overall height                                                                                                                   | ca. 260 cm        |
| Free fall height                                                                                                                 | ca. 129 cm        |
| Amount of users                                                                                                                  | 6 persons         |
| Product complies with EN 1176-1:2017-12                                                                                          | YES               |
| Availability of spare parts                                                                                                      | YES               |
| Age range                                                                                                                        | 1-12              |
| According to EN 1176-1:2017-12 norm, the product requires applying a safety surface according to the product's free fall height. |                   |

Visualisation is for reference only, actual appearance may vary.

**ROBINIA PLA** Y