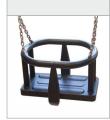

## MATERIALS:

| NATURAL ROBINIA WOOD                    | BACK SUPPORT OF THE SEAT<br>WITH STEEL CONSTRUCTION<br>COVERED WITH SOFT<br>POLYURETHANE, ENDINGS<br>MADE OF POLYAMIDE |
|-----------------------------------------|------------------------------------------------------------------------------------------------------------------------|
|                                         |                                                                                                                        |
| ATTESTED 6 MM STAINLESS<br>STEEL CHAINS | SOLID CONSTRUCTION MADE<br>OF BLACKSTEEL \$235,17,<br>CLEANED IN THE<br>SANDBLASTING PROCESS                           |
| P                                       |                                                                                                                        |