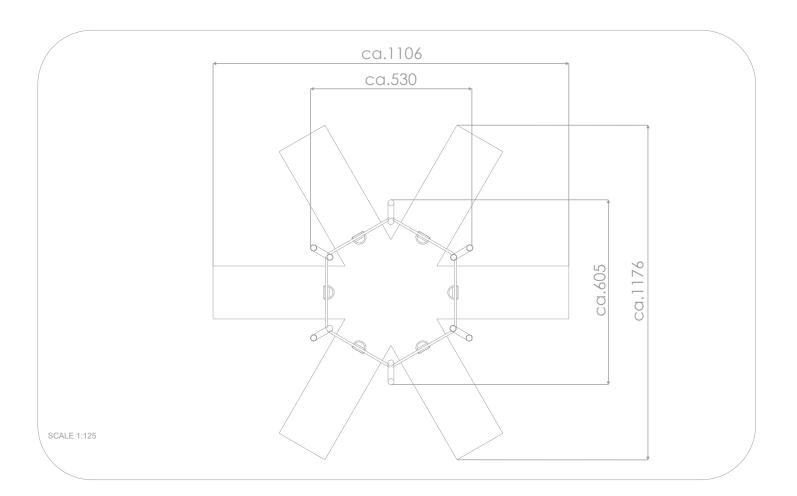

## INFORMATION ABOUT THE PRODUCT

| Dimensions                                                                                                                       | ca. 530 x 605 cm  |
|----------------------------------------------------------------------------------------------------------------------------------|-------------------|
| Safety zone                                                                                                                      | ca.1106 x 1176 cm |
| Overall height                                                                                                                   | ca. 260 cm        |
| Free fall height                                                                                                                 | ca. 129 cm        |
| Amount of users                                                                                                                  | 6 persons         |
| Product complies with EN 1176-1:2017-12                                                                                          | YES               |
| Availability of spare parts                                                                                                      | YES               |
| Age range                                                                                                                        | 1-12              |
| According to EN 1176-1:2017-12 norm, the product requires applying a safety surface according to the product's free fall height. |                   |